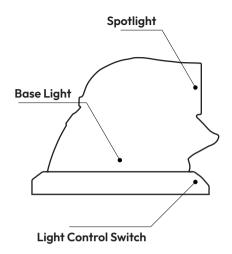

# Spotlight Base Light OFF

#### Size

H.20 W.23cm D.27cm

### Weight

,. ,

#### Materials

PE - Polyethylene L42.5 - Concrete

#### Lights

Base Light 0.75W - 1000Lumen - 2700k Spotlight 0.75W - 1000Lumen - 2700k

#### **Characteristics**



WARNING: The safety of the appliance is guaranteed by the proper use of the following instructions, which must be retained. If accessories (i.e. cables - chargers or similar) or electrical components (i.e. light-transformers or similar) are damaged, they must be only replaced by the manufacturer, its service department or equivalent qualified personnel in order to avoid danger.

DISPOSAL: RAEE (EU Directive 2012/19/EU)

The product must be disposed to separate collection.
Red Hook products are largely made of recyclable material.
Contact the wa