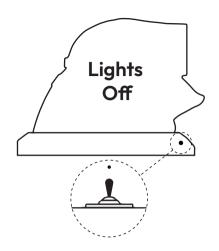

# Spotlight Base Light OFF

#### Size

H.20 W.23cm D.27cm

### Weight

,. ,

#### Materials

PE - Polyethylene L42.5 - Concrete

#### Lights

Base Light 0.75W - 1000Lumen - 2700k Spotlight 0.75W - 1000Lumen - 2700k

#### **Characteristics**



WARNING: The safety of the appliance is guaranteed by the proper use of the following instructions, which must be retained. If accessories (i.e. cables - chargers or similar) or electrical components (i.e. light-transformers or similar) are damaged, they must be only replaced by the manufacturer, its service department or equivalent qualified personnel in order to avoid danger.

DISPOSAL: RAEE (EU Directive 2012/19/EU)

The product must be disposed to separate collection.
Red Hook products are largely made of recyclable material.
Contact the waste