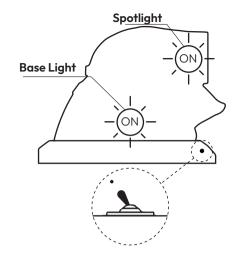

# Spotlight Base Light OFF

#### Size

H.20 W.23cm D.27cm

### Weight

,. ,

#### Materials

PE - Polyethylene L42.5 - Concrete

#### Lights

Base Light 0.75W - 1000Lumen - 2700k Spotlight 0.75W - 1000Lumen - 2700k

#### **Characteristics**



WARNING: The safety of the appliance is guaranteed by the proper use of the following instructions, which must be retained. If accessories (i.e. cables - chargers or similar) or electrical components (i.e. light-transformers or similar) are damaged, they must be only replaced by the manufacturer, its service department or equivalent qualified personnel in order to avoid danger.

DISPOSAL: RAEE (EU Directive 2012/19/EU)

The product must be disposed to separate collection.
Red Hook products are largely made of recyclable material.
Contact the wast