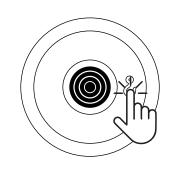

# Hook = Fingertip control ON/OFF

If the acorn battery is exhausted, gently screw the acorn back onto the body until its contacts will turn the light ON. The light of the product should be switched ON for the battery to be recharged. Do not force the screw more than necessary.

Note. The acorn is an independent light controlled by its switch and powered by battery when unplugged from the body. If the acorn is switched off and screwed onto the product, the product's central control will control the acorn light as well, recharging its battery every time the product is switched ON