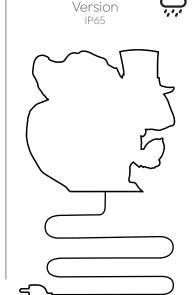

# Base Light Acorn Light

Outdoor

The product has IP44 and IP65 certifications DISPOSAL: RAEE (EU Directive 2012/19/EU)
The product must be disposed to separate collection.
Red Hook products are largely made of recyclable material.
Contact the waste collection agency, or ask the seller.