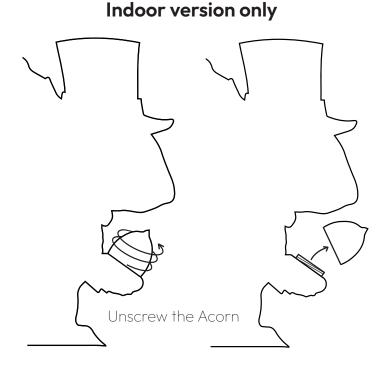

# Indoor version only

# Hook = Fingertip control ON/OFF

If the acorn battery is exhausted, gently screw the acorn back onto the body until its contacts will turn the light ON. The light of the product should be switched ON for the battery to be recharged. Do not force the screw more than necessary.

Note. The acorn is an independent light controlled by its switch and powered by battery when unplugged from the body. If the acorn is switched off and screwed onto the product, the product's central control will control the acorn light as well, recharging its battery every time the product is switched ON