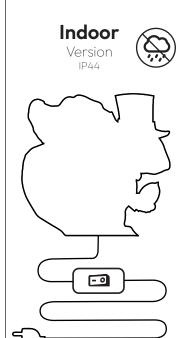

# Base Light Acorn Light

Outdoor

# Hook = Fingertip control ON/OFF

If the acorn battery is exhausted, gently screw the acorn back onto the body until its contacts will turn the light ON. The light of the product should be switched ON for the battery to be recharged. Do not force the screw more than necessary.

Note. The acorn is an independent light controlled by its switch and powered by battery when unplugged from the body. If the acorn is switched off and screwed onto the product, the product's central control will control the acorn light as well, recharging its battery every time the product is switched ON

# Lights

Light font Base 5W, 420 LUMEN Light font Acorn 0,8W, 120LUMEN + Integrated rechargeable lithium (Indoor Version ONLY)